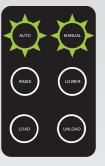

### Select Auto or Manual Operation

NOTE: If the shelves are not in the fully lowered position, use manual lower to adjust.

### > Raise Upper Shelf

NOTE: Objects near front lip can block light sensors and prevent raise / lower functionality of unit.

#### Unload Lower Shelf

NOTE: In Auto Unload mode, kegs will automatically convey outward until they reach the front lip.

### Lower Upper Shelf

CAUTION: Lowering top shelf with kegs on the bottom shelf can cause serious injury.

### > Unload Upper Shelf

NOTE: In Auto Unload mode, kegs will automatically convey outward until they reach the front lip.