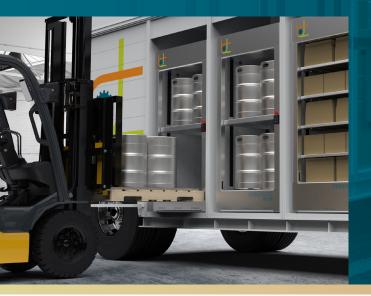

### Introducing Manuverate™

The first of its kind modular designed vehicle-based Goods-To-Person delivery system that is changing the way products are delivered direct to the store and home.

Visit our website to learn more about how the Manuverate™ Ergonomic Delivery System can work with your existing side bay beverage delivery trucks and tractor trailers.

## Load Upper Shelf with 4 Kegs

NOTE: If in Auto Load mode, simply place keg on front lip to begin conveying.

# Load Lower Shelf with 4 Kegs

NOTE: After 5 minutes of inactivity, the module will go to sleep. Secure load in the truck.

NOTE: The Module may be in the sleep mode, so select Auto or Manual operation to wake it up.