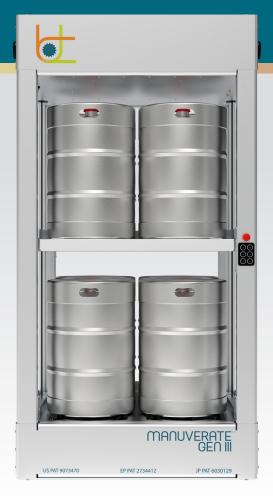

## GEN III-8 KEG MODULE QUICK START GUIDE

### GEN III 8 KEG MODULE SYSTEM OPERATION QUICK START GUIDE

## Load Upper Shelf with 4 Kegs

NOTE: If in Auto Load mode, simply place keg on front lip to begin conveying.

# Load Lower Shelf with 4 Kegs

NOTE: After 5 minutes of inactivity, the module will go to sleep. Secure load in the truck.

NOTE: The Module may be in the sleep mode, so select Auto or Manual operation to wake it up.