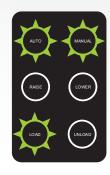

## GEN III-8 KEG MODULE QUICK START GUIDE

### GEN III 8 KEG MODULE SYSTEM OPERATION QUICK START GUIDE

### Select Auto or Manual Operation

NOTE: If the shelves are not in the fully lowered position, use manual lower to adjust.

## Load Upper Shelf with 4 Kegs

NOTE: If in Auto Load mode, simply place keg on front lip to begin conveying.

### > Raise Upper Shelf

NOTE: Objects near front lip can block light sensors and prevent raise / lower functionality of unit.

# Load Lower Shelf with 4 Kegs

NOTE: After 5 minutes of inactivity, the module will go to sleep. Secure load in the truck.

NOTE: The Module may be in the sleep mode, so select Auto or Manual operation to wake it up.

#### Unload Lower Shelf

NOTE: In Auto Unload mode, kegs will automatically convey outward until they reach the front lip.

### Lower Upper Shelf

CAUTION: Lowering top shelf with kegs on the bottom shelf can cause serious injury.

### > Unload Upper Shelf

NOTE: In Auto Unload mode, kegs will automatically convey outward until they reach the front lip.