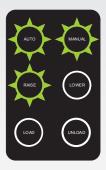

## GEN III-8 KEG MODULE QUICK START GUIDE

### GEN III 8 KEG MODULE SYSTEM OPERATION QUICK START GUIDE

### Select Auto or Manual Operation

NOTE: If the shelves are not in the fully lowered position, use manual lower to adjust.

## Load Upper Shelf with 4 Kegs

NOTE: If in Auto Load mode, simply place keg on front lip to begin conveying.

### > Raise Upper Shelf

NOTE: Objects near front lip can block light sensors and prevent raise / lower functionality of unit.

# Load Lower Shelf with 4 Kegs

NOTE: After 5 minutes of inactivity, the module will go to sleep. Secure load in the truck.

NOTE: The Module may be in the sleep mode, so select Auto or Manual operation to wake it up.

#### Unload Lower Shelf

NOTE: In Auto Unload mode, kegs will automatically convey outward until they reach the front lip.

### Lower Upper Shelf

CAUTION: Lowering top shelf with kegs on the bottom shelf can cause serious injury.

### > Unload Upper Shelf

NOTE: In Auto Unload mode, kegs will automatically convey outward until they reach the front lip.