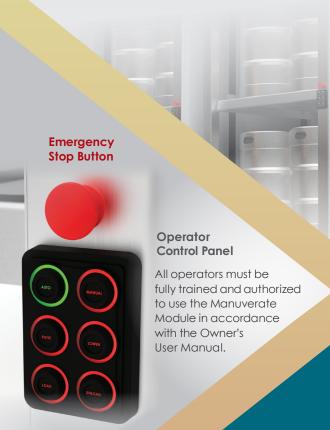

### Emergency Stop Button

CAUTION: Emergency Stop pushbutton is used when the operator detects a system fault.