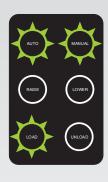

## GEN III-8 KEG MODULE QUICK START GUIDE

### GEN III 8 KEG MODULE SYSTEM OPERATION QUICK START GUIDE

### Select Auto or Manual Operation

NOTE: If the shelves are not in the fully lowered position, use manual lower to adjust.

## Load Upper Shelf with 4 Kegs

NOTE: If in Auto Load mode, simply place keg on front lip to begin conveying.

### > Raise Upper Shelf

NOTE: Objects near front lip can block light sensors and prevent raise / lower functionality of unit.

# Load Lower Shelf with 4 Kegs

NOTE: After 5 minutes of inactivity, the module will go to sleep. Secure load in the truck.

NOTE: The Module may be in the sleep mode, so select Auto or Manual operation to wake it up.

#### Unload Lower Shelf

NOTE: In Auto Unload mode, kegs will automatically convey outward until they reach the front lip.

### Lower Upper Shelf

CAUTION: Lowering top shelf with kegs on the bottom shelf can cause serious injury.

### > Unload Upper Shelf

NOTE: In Auto Unload mode, kegs will automatically convey outward until they reach the front lip.